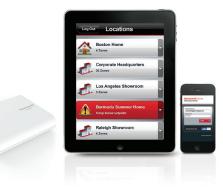

#### RedLINK<sup>®</sup> Internet Gateway with Total Connect Comfort Services

Property managers can remotely monitor and control their heating and cooling systems anytime, anywhere. Free apps are available for both Apple<sup>®</sup> and Android<sup>™</sup> devices.