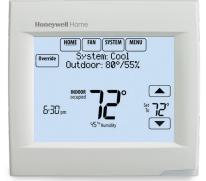

# VisionPRO® 8000 Thermostat with RedLINK® Technology

for Light Commercial Applications

### **Cost-effective Control Option**

The VisionPRO<sup>®</sup> 8000 Thermostat with RedLINK<sup>®</sup> Technology offers selectable light commercial settings and the ability to remotely monitor and control heating and cooling systems anytime, anywhere with no need for a person on-site.

#### REMOTE ACCESS AND CONTROL MADE EASY

- Easy to program and use No manual required
- **Remote monitoring** Easily control multiple buildings from a PC, tablet or smartphone
- Self-monitoring diagnostics Sends alerts for needed maintenance and service issues
- Total solution Integrates occupancy sensors, lighting controls and other HVAC/IAQ systems\*