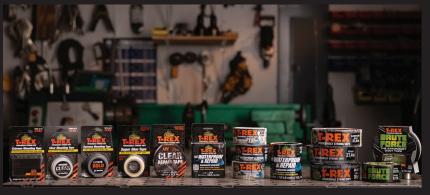

Offering a wide variety of aggressively strong tapes for all-weather durability, T-Rex® brand is designed for those moments in your life when you need intense holding power, no matter the application.

# **T-Rex® Cloth Tape**

Super-tough, premium co-extruded cloth tape for extreme projects.

**T-Rex® Waterproof & Repair Tape** 

Most versatile, fix-it-all tape provides maximum stretch for fast fixes on indoor and outdoor repairs.

**T-Rex® Heavy Duty Waterproof Tape** 

Extra-thick tape that provides tough waterproof

adhesion under wet and dry conditions.

Super-tough, premium co-extruded cloth tape for the most extreme projects.

## **PC 745**

Super-tough, premium co-extruded cloth tape for extreme projects.

| 105653 | 1.88 in x 30 yd | Metallic Silver |
|--------|-----------------|-----------------|
| 242949 | 1.88 in x 30 yd | Metallic Silver |
| 105654 | 1.88 in x 30 yd | Black           |
| 242974 | 1.88 in x 30 yd | Black           |
| 241534 | 1.88 in x 30 yd | White           |
| 152506 | 1.88 in x 30 yd | Neon Orange     |
| 242969 | 1.88 in x 10 yd | Metallic Silver |
| 241330 | 1.00 in x 10 yd | Metallic Silver |
| 152504 | 2.83 in x 35 yd | Black           |
| 152411 | 2.83 in x 35 yd | Metallic Silver |
| 242991 | 1.88 in x 10 yd | Black           |
| 242990 | 1.88 in x 10 yd | White           |
| 242975 | 2.83 in x 25 yd | Metallic Silver |

### Rex® Brute Force®

Super-tough, premium co-extruded cloth tape for the most extreme projects.

242703 1.88 in x 25 yd **Black** 