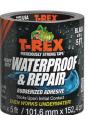

# **T-Rex® Cloth Tape**

Super-tough, premium co-extruded cloth tape for extreme projects.

**T-Rex® Waterproof & Repair Tape** 

Most versatile, fix-it-all tape provides maximum stretch for fast fixes on indoor and outdoor repairs.

## **RSW 500**

**T-Rex® Waterproof & Repair Tape**Shockingly strong, moldable stretch, all-weather tape for fast repairs!

243062 1.88 in x 10 yd Black