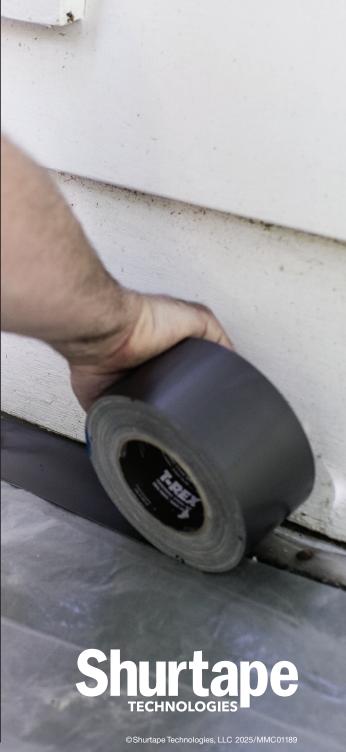

**T-Rex® Heavy Duty Waterproof Tape** 

Extra-thick tape that provides tough waterproof

adhesion under wet and dry conditions.

Super-tough, premium co-extruded cloth tape for the most extreme projects.

## WTRPRF

Waterproof tape that provides tough waterproof adhesion under wet and dry conditions.

285987 4 in x 5 ft Black