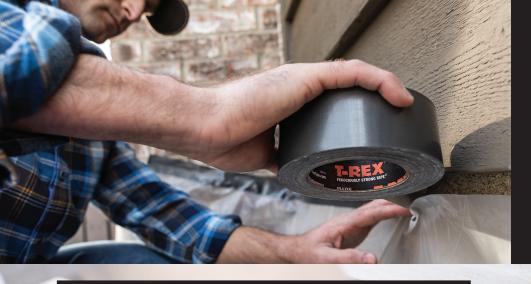

**T-Rex® Heavy Duty Waterproof Tape** 

Extra-thick tape that provides tough waterproof

adhesion under wet and dry conditions.

Super-tough, premium co-extruded cloth tape for the most extreme projects.

## WTRPRF

Waterproof tape that provides tough waterproof adhesion under wet and dry conditions.

285987 4 in x 5 ft Black