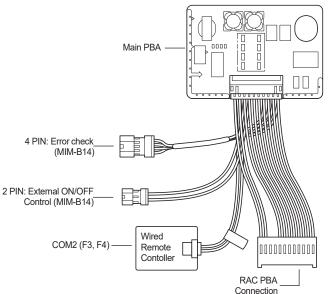

## MIM-A00UN SUB PCB

Samsung HVAC maintains a policy of ongoing development, specifications are subject to change without notice.