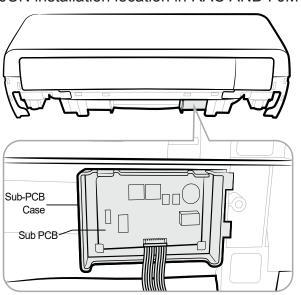

Controller Sub PCB

For Samsung Single and Multi Zone, Wall Mounted Indoor Units

| Job Name     |  |  |
|--------------|--|--|
| Purchaser    |  |  |
| Submitted to |  |  |

Location \_

Engineer\_\_\_ Reference

Schedule #

Approval

Construction

Page 1 of 1

 Required to connect and control an indoor unit with wired controller models: MWR-WG00UN, MWR-SH11UN, MWR-WE13UN

- Compatible models: AR\*\*TS\*\*\*\*\*NCV, AR\*\*B\*\*\*\*\*\*NCV, AR\*\*C\*\*\*\*\*NCV
- Provides 12VDC and communication to Samsung wired controllers
- Required when using MIM-B14 External Contact Control Module for simple ON/OFF control and operation/error output
- Installs in a single indoor unit
- Includes MIM-A00UN sub-PCB, wire harness, and case



## MIM-A00UN installation location in RAC AND FJM indoor unit



## MIM-A00UN SUB PCB



Samsung HVAC maintains a policy of ongoing development, specifications are subject to change without notice.