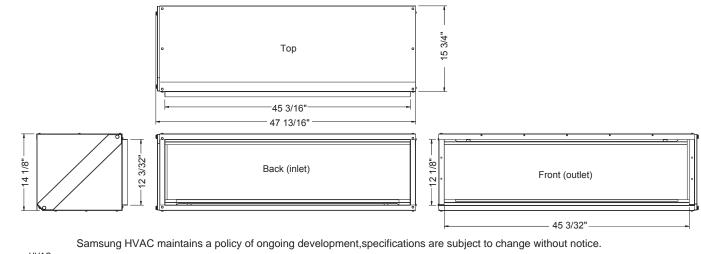

#### Dimensions

| Shipping  | L X W X H (in.) | 47 1/8 X 19 X 4 1/4          |
|-----------|-----------------|------------------------------|
|           | Weight (lbs.)   | 25                           |
| Net       | L X W X H (in.) | 47 13/16 X 15 3/4" X 14 1/8" |
|           | Weight (lbs.)   | 23                           |
| Air inlet | W X H (in.)     | 45 3/16 X 12 3/32            |