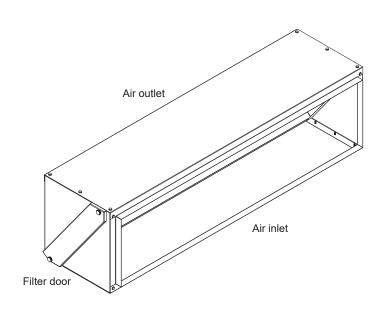

#### Description

Filter box for Samsung ducted units

· Attaches to the back of the duct indoor unit

#### Parts Included

1 X top panel, 1 X bottom panel, 1 X rear panel, 1 X front panel, 1 X filter rail, 1 X filter door, 2 X filter door thumb screws, 2 X filter rail spacers (for 1" filter use), assembly screws, installation screws, adhesive gasket material.