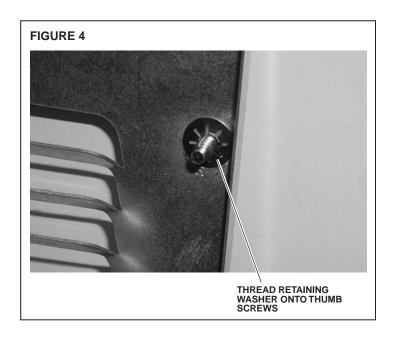

  THUMB SCREW AND NUT ZERT SUPPLIED WITH KIT

  LOUVERED GRILL

- 5. Insert the provided thumb screws into the mounting holes on the decorative grill and thread the #10 retaining washer on the insulation side of the decorative grill. This will ensure that the thumb screws will not be lost during the routine maintenance such as filter changes. Reference Figure 4.
- 6. Install decorative grill and tighten the thumb screws into the nut zerts which were installed in steps 2 and 3.