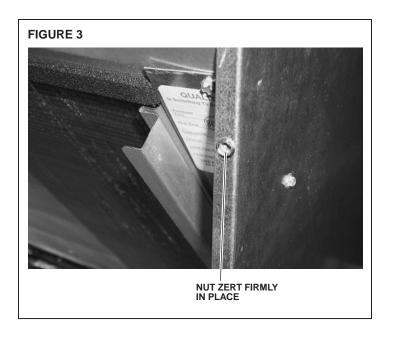

## INSTALLATION INSTRUCTIONS:

- Install the #10-24 nut zert by inserting the nut into the hexagonal hole provided on the unit.
- 2. Place the nut zert installation wrench in front of the nut zert. Make sure that the hexagonal portion on the wrench is engaged with the nut zert. Reference Figure 2.
- 3. Thread the machine screw provided and tighten until the nut zert is securely fastened inito the air handler. Reference Figure 3.
- 4. Repeat steps 2 and 3 to install the nut zert on the opposite side.
- FIGURE 1
  UNIT ASSEMBLY INSTRUCTIONS