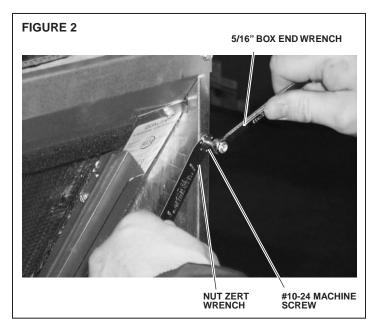

## INSTALLATION INSTRUCTIONS:

- Install the #10-24 nut zert by inserting the nut into the hexagonal hole provided on the unit.
- 2. Place the nut zert installation wrench in front of the nut zert. Make sure that the hexagonal portion on the wrench is engaged with the nut zert. Reference Figure 2.
- 3. Thread the machine screw provided and tighten until the nut zert is securely fastened inito the air handler. Reference Figure 3.
- 4. Repeat steps 2 and 3 to install the nut zert on the opposite side.
- FIGURE 1
  UNIT ASSEMBLY INSTRUCTIONS