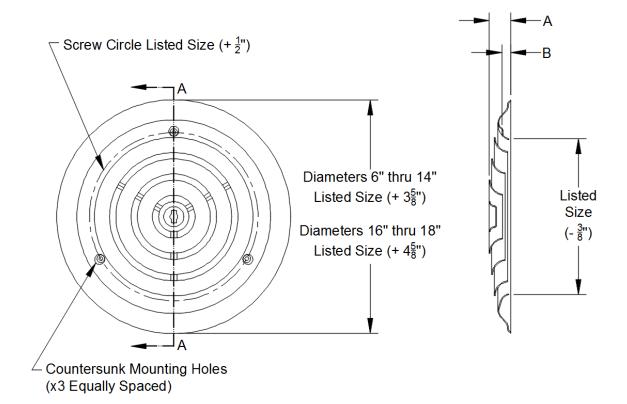

## Features:

- Step Down 360° Air Pattern
- Pristine White Powder Coat Finish
- #8 x 2" Long Mounting Hardware

| Nominal | Dimensions |       |
|---------|------------|-------|
| Size    | "A"        | "B"   |
| 6"      | 1 1/8"     | 7/16" |
| 8"      | 1 1/8"     | 7/16" |
| 10"     | 1 1/8"     | 7/16" |
| 12"     | 1 1/4"     | 7/16" |
| 14"     | 1 3/8"     | 7/16" |
| 16"     | 1 5/8"     | 1/2"  |
| 18"     | 2"         | 1/2"  |

Note: This submittal is meant to demonstrate the general dimensions of this product. The illustrations are not meant to detail every aspect of the product.

Drawings are not to scale. T.A. Industries, Inc. reserves the right to make changes without notice or obligations.