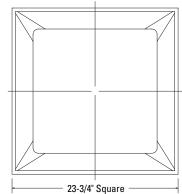

## 4750-6 AL Face View

| 4750-6 & 4750-6 AL BDS |          |    |     |     |     |  |  |
|------------------------|----------|----|-----|-----|-----|--|--|
| Module<br>24" x 24"    | Diameter |    |     |     |     |  |  |
|                        | 6"       | 8" | 10" | 12" | 14" |  |  |
|                        | Х        | Х  | Х   | Х   | Х   |  |  |