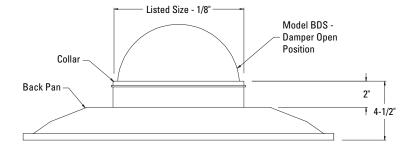

### Option: 4750-6 AL BDS: Plaque Ceiling Diffuser - T-Bar - Steel - w/ BDS Damper

#### All Dimensions are in Inches.

| 1. Available Finishes        | 2. Available Accessories | 3. Available Options | 4. Construction Details                                                                                                                                                                                                      |
|------------------------------|--------------------------|----------------------|------------------------------------------------------------------------------------------------------------------------------------------------------------------------------------------------------------------------------|
| Standard Finish:<br>01 White | BDS - Butterfly Damper   |                      | Aluminum Construction.  24" x 24" T-Bar Lay-in.  Plaque Panel Design.  Panel is Removable.  High Capacity Performance.  2" Standard Inlet Collar w/ Integral Bead for Flex Duct Retention.  Collars Available from 6" - 14". |