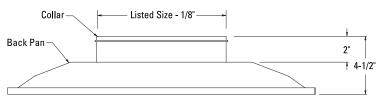

### 4750-6 AL: Plaque Ceiling Diffuser - T-Bar - Steel

#### All Dimensions are in Inches.

| 1. Available Finishes        | 2. Available Accessories | 3. Available Options | 4. Construction Details                                                                                                                                                                                                      |
|------------------------------|--------------------------|----------------------|------------------------------------------------------------------------------------------------------------------------------------------------------------------------------------------------------------------------------|
| Standard Finish:<br>01 White | BDS - Butterfly Damper   |                      | Aluminum Construction.  24" x 24" T-Bar Lay-in.  Plaque Panel Design.  Panel is Removable.  High Capacity Performance.  2" Standard Inlet Collar w/ Integral Bead for Flex Duct Retention.  Collars Available from 6" - 14". |