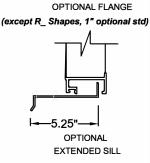

#### **OPTIONS:**

- ☐ Flanged Frame (1.50" std.), (1" std for shapes R\_)
- ☐ Custom Flange (1", 2", or 3"), (1.5", 2", or 3" for shapes R\_)
- ☐ Extended Sill
- ☐ Glazing Adapter (.50" or .75")
- ☐ Insect Screen (Other Screens Available, See Screen Page)
- ☐ Filter Racks (no screen)
- ☐ Security Bars
- ☐ Hinged Sub Frame
- ☐ Welded Construction (Wind Load +/- 50 psf)
- ☐ Blank-off, Alum., non-insulated, no screen, non-removeable
- ☐ Blank-off, Alum., non-insulated, with bird screen or insect screen ☐ Blank-off, Alum., insulated double wall, with bird screen, removable
- ☐ Blank-off, Alum., insulated double wall, no screen, non-removable