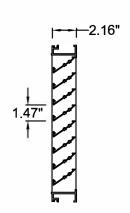

#### STANDARD CONSTRUCTION:

Frame: .060 Extruded Aluminum, 2.16" Deep

Blade: .060 Extruded Aluminum positioned on a 37° angle

on approximately 1.47" centers

Birdscreen: .75" x .051" Flattened Aluminum in removable

frame. Screen is mounted as standard on inside (rear) as looking from exterior of building.

Finish: Mill Aluminum (Std.)

Minimum Size: 12 x12

Maximum Single Section: 120"w x 84"h or 84"w x 120"h

Note: 10' max width