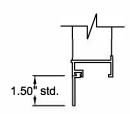

#### **OPTIONS:**

- ☐ Flanged Frame (1.50" std.), (1" std for shapes R\_)
- ☐ Custom Flange (1", 2", or 3"), (1.5", 2", or 3" for shapes R\_)
- ☐ Extended Sill
- ☐ Glazing Adapter (.50" or .75")
- ☐ Insect Screen (Other Screens Available, See Screen Page)
- ☐ Filter Racks (no screen)
- ☐ Security Bars
- ☐ Hinged Sub Frame
- ☐ Welded Construction (Wind Load +/- 50 psf)
- ☐ Blank-off, Alum., non-insulated, no screen, non-removeable
- ☐ Blank-off, Alum., non-insulated, with bird screen or insect screen ☐ Blank-off, Alum., insulated double wall, with bird screen, removable
- ☐ Blank-off, Alum., insulated double wall, no screen, non-removable

\*Stocked with Flange\*