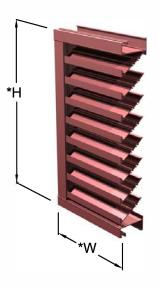

# **HIGH PERFORMANCE 2" FIXED LOUVER**

#### STANDARD CONSTRUCTION:

Frame: .060 Extruded Aluminum, 2.16" Deep

Blade: .060 Extruded Aluminum positioned on a 37° angle

on approximately 1.47" centers

Birdscreen: .75" x .051" Flattened Aluminum in removable

frame. Screen is mounted as standard on inside (rear) as looking from exterior of building.

Finish: Mill Aluminum (Std.)

Minimum Size: 12 x12

Maximum Single Section: 120"w x 84"h or 84"w x 120"h

Note: 10' max width