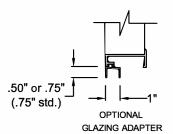

#### **OPTIONS:**

- ☐ Flanged Frame (1.50" std.), (1" std for shapes R\_)
- ☐ Custom Flange (1", 2", or 3"), (1.5", 2", or 3" for shapes R\_)
- ☐ Extended Sill
- ☐ Glazing Adapter (.50" or .75")
- ☐ Insect Screen (Other Screens Available, See Screen Page)
- ☐ Filter Racks (no screen)
- ☐ Security Bars
- ☐ Hinged Sub Frame
- ☐ Welded Construction (Wind Load +/- 50 psf)
- ☐ Blank-off, Alum., non-insulated, no screen, non-removeable
- ☐ Blank-off, Alum., non-insulated, with bird screen or insect screen ☐ Blank-off, Alum., insulated double wall, with bird screen, removable
- ☐ Blank-off, Alum., insulated double wall, no screen, non-removable