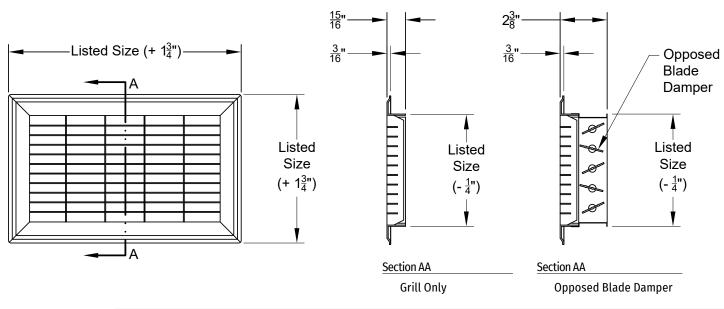

----------|--------------|
| Project Inf | ormation: |          |              |
| Job Name:   |           |          |              |
| Location:   |           |          |              |
| Engineer:   |           |          |              |
| Submitted   | to:       |          |              |
| For:        | Reference | Approval | Construction |
| Submitted   | by:       |          |              |
| Reference:  | :         |          |              |



## Finish Options Pristine White Powder Coat Finish Textured Non-Scuff Brown Powder Coat Finish

#### (Sec. I) Features

• Averages over 75% open free area

#### Submittal Information:

#### Approval:

| Date:         |  |
|---------------|--|
| Construction: |  |
| Unit #:       |  |
| Drawing #:    |  |

#### (Fig. I) Product Image: