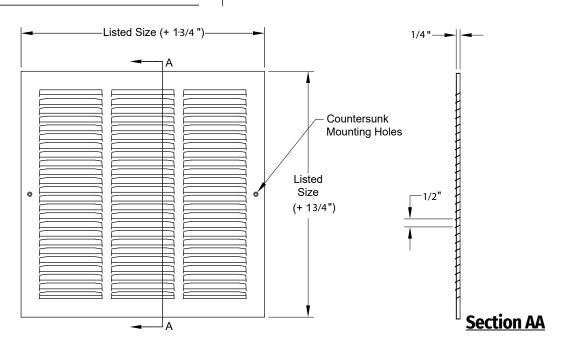

#### (Sec. I) Features

• #8 x 2" Long Mounting Hardware

(Fig. I) Product Image:

Note: This submittal is meant to demonstrate the general dimensions of this product. The illustrations are not meant to detail every aspect of the product. Drawings are not to scale.