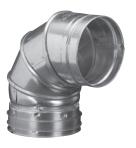

# Round Pipe - RP\*

3" through 12"

Lock-Ring Style

- Assembled length is the total length less overlap 3" to 12" has 1 3/8" overlap 14" to 30" has 1" overlap
- Outside Diameter (OD) Sizes 3" through 6" is size plus 1/2" Sizes 7" through 30" is size plus 1"
- The allowable minimum clearance to combustibles is 1"