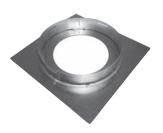

# Adjustable Elbow - REA60\*

60/45°

| Model<br>Number | Size | A I.D. | B O.D. | С      | D      |
|-----------------|------|--------|--------|--------|--------|
| 3REA60          | 3"   | 3"     | 3 ½"   | 1 1/8" | 5 1/4" |
| 4REA60          | 4"   | 4"     | 4 ½"   | 2 1/8" | 5 ½"   |
| 5REA60          | 5"   | 5"     | 5 ½"   | 2 1/4" | 6"     |
| 6REA60          | 6"   | 6"     | 6 ½"   | 2 5/8" | 6 3/8" |