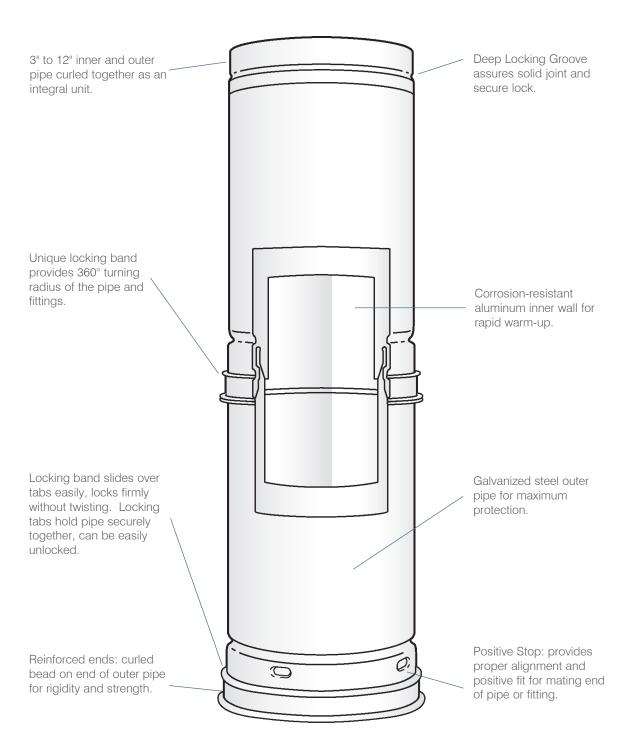

#### Safety:

The Hart & Cooley® double-wall, air-insulated B-Vent system is secured by locking joints. Properly installed, the vent won't come apart through vibration, and offers protection against vent failure or fire hazard. Type B Gas Vent is designed for negative pressure applications and flue gas temperatures not exceeding 400°F above ambient for Category I appliances.

#### **Durability:**

By using high-quality materials and skilled workmanship, our galvanized outer pipe and aluminum inner pipe provide protection against corrosion and external damage.

#### **Easy and Secure Installation:**

Install with confidence! Hart & Cooley's simple two step engagement helps installers achieve installation quickly and easily. Simply engage pipe sections and secure by sliding the lock ring over security tabs. This unique system creates a strong connection without the use of screws. With our complete offering of fittings, supports, and caps, Hart & Cooley B-Vent is your most valuable teammate to complete any installation.

### **Construction Features**

### Sizes 3" to 12" diameters

Hart & Cooley® B-Vent

complies with the latest Underwriters Laboratories Standard No. 441