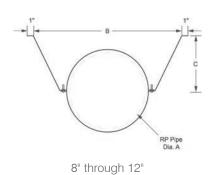

# Round Pipe - RP\*

3" through 12"

Lock-Ring Style

- Assembled length is the total length less overlap 3" to 12" has 1 3/8" overlap 14" to 30" has 1" overlap
- Outside Diameter (OD) Sizes 3" through 6" is size plus 1/2" Sizes 7" through 30" is size plus 1"
- The allowable minimum clearance to combustibles is 1"