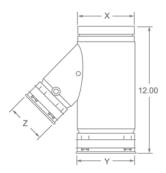

| 36 ½"   | 21 1/4" |

Tee Cap - RTC



| Model<br>Number | Diameter<br>Size |
|-----------------|------------------|
| 3RTC            | 3"               |
| 4RTC            | 4"               |
| 5RTC            | 5"               |
| 6RTC            | 6"               |
| 7RTC            | 7"               |
| 8RTC            | 8"               |
| 10RTC           | 10"              |
| 12RTC           | 12"              |
| 14RTCP          | 14"              |
| 16RTCP          | 16"              |
| 18RTCP          | 18"              |
| 20RTCP          | 20"              |
| 22RTCP          | 22"              |
| 24RTCP          | 24"              |
| 26RTCP          | 26"              |
| 28RTCP          | 28"              |
| 30RTCP          | 30"              |

Wye - RYF\*





| Model<br>Number | Size<br>X / Y / Z |
|-----------------|-------------------|
| 4RYF33          | 4" / 3" / 3"      |
| 4RYF44          | 4" / 4" / 4"      |
| 4RYF43          | 4" / 4" / 3"      |
| 5RYF53          | 5" / 5" / 3"      |
| 5RYF54          | 5" / 5" / 4"      |
| 5RYF43          | 5" / 4" / 3"      |
| 5RYF44          | 5" / 4" / 4"      |
| 6RYF54          | 6" / 5" / 4"      |
| 6RYF53          | 6" / 5" / 3"      |
| 6RYF43          | 6" / 4" / 3"      |
| 6RYF44          | 6" / 4" / 4"      |
| 6RYF63          | 6" / 6" / 3"      |
| 6RYF64          | 6" / 6" / 4"      |

# **Draft Hood Connector** - RDH\*





| Model<br>Number | Size | А           | В      |
|-----------------|------|-------------|--------|
| 3RDH            | 3"   | $4^{1/2}$ " | 6''    |
| 4RDH