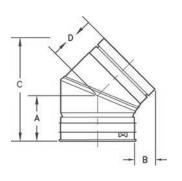

# Round Pipe - RP\*

3" through 12"

Lock-Ring Style

- Assembled length is the total length less overlap 3" to 12" has 1 3/8" overlap 14" to 30" has 1" overlap
- Outside Diameter (OD) Sizes 3" through 6" is size plus 1/2" Sizes 7" through 30" is size plus 1"
- The allowable minimum clearance to combustibles is 1"