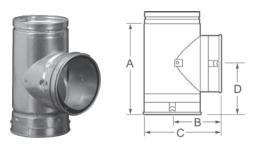

# Round Pipe - RP\*

3" through 12"

Lock-Ring Style

- Assembled length is the total length less overlap 3" to 12" has 1 3/8" overlap 14" to 30" has 1" overlap
- Outside Diameter (OD) Sizes 3" through 6" is size plus 1/2" Sizes 7" through 30" is size plus 1"
- The allowable minimum clearance to combustibles is 1"