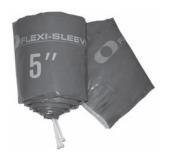

# **Table of Contents**

| About        | 2                                          | RFS        | Firestop Spacer                            |
|--------------|--------------------------------------------|------------|--------------------------------------------|
| Construction | n Features3                                | SFC        | Single-Wall Flexible Gas Vent Connector 19 |
|              |                                            | DFC        | Double-Wall Flexible Gas Vent Segment .19  |
| Type B Roul  | nd Gas Vent Pipe & Fittings                |            |                                            |
|              |                                            | Type B Ova | al Gas Vent Pipe & Fittings                |
| RP           | Round Pipe 3" through 12"4                 |            |                                            |
| R            | Round Pipe 14" through 30"5                | OP         | Oval Pipe                                  |
| RPA/R18A     | Adjustable Length Pipe 6                   | OPA        | Adjustable Oval Pipe                       |
| REA90        | 0-90° Adjustable Elbow 6                   | OES45      | Standard Elbow                             |
| REA60        | 60/45° Adjustable Elbow                    | OEF45      | Flat Elbow                                 |
| R45          | 45° Elbow                                  | OT         | Standard Oval Tee                          |
| REA45        | 45° Adjustable Elbow7                      | OBC        | Tee Support                                |
| RT           | Tee8                                       | OTC        | Oval Tee Cap                               |
| RTC          | Tee Cap                                    | OAR        | Oval-to-Round Adapter                      |
| RYF          | Wye9                                       | OARA       | Oval-to-Round Adapter                      |
| RDH          | Draft Hood Connector                       | RAO        | Round-to-Oval Adapter                      |
| RHW          | Rain Cap 3" through 8"10                   | OCP        | Plate Spacers23                            |
| RWW          | High Wind Cap                              | OBPWS      | Hold-Down Plate                            |
| CU           | Universal Cap 10" through 30" 10           | OFS        | Firestop Spacers                           |
| С            | Metal Cap 14" through 30"11                | OC         | Oval Cap 4"                                |
| RN           | Increaser11                                | ECW        | Cap 4"25                                   |
| RIX          | Universal Increaser/Adapter                | OF         | Oval Flashing                              |
| RIX          | Increaser12                                | OSC        | Oval Storm Collar25                        |
| RRA          | Female Adapter                             |            |                                            |
| RAA          | Male Adapter                               | Type B Gas | s Vent Installations                       |
| RA           | Male Adapter                               |            |                                            |
| RF           | Adjustable Roof Flashing Flat to 6/1214    | Gas Applia | ance Chimney Liner Systems                 |
| RFA          | Adjustable Roof Flashing 6/12 to 12/12 .14 |            |                                            |
| RTF          | Tall Cone Roof Flashing15                  | ALK        | Basic Kit                                  |
| RS           | Storm Collar 3" through 6"                 | ALKE       | Extension Kit                              |
| RS           | Adjustable Storm Collar 7" through 12"15   | ALK-FS     | Insulated Sleeve                           |
| SC           | Adjustable Storm Collar 14" through 30".16 | ALK-FC     | Flex Coupler28                             |
| RGS          | Gripper Support 3" through 6"16            | FX-PD      | Pull Down28                                |
| FSP          | Firestop Support 3" through 8" 17          | ALK-VA     | Adapters29                                 |
| SP           | Support Plate 10" through 30"              | RLA        | Female B-Vent Adapter                      |
| RPC          | Pipe Collar 3" through 8"                  |            |                                            |
| RWT          | Wall Thimble18                             |            |                                            |
| RWB          | Wall Bracket                               |            |                                            |