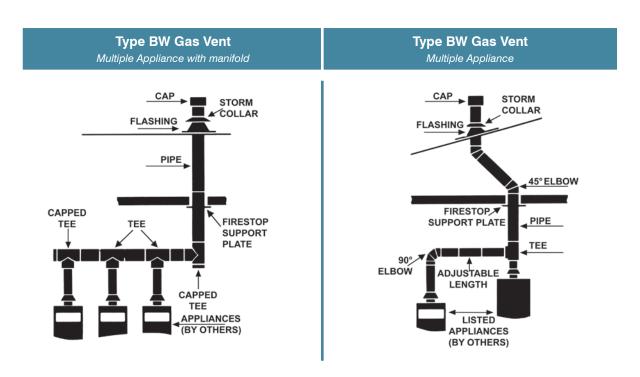

# **Table of Contents**

| About        | 2                                          | RFS        | Firestop Spacer                            |
|--------------|--------------------------------------------|------------|--------------------------------------------|
| Construction | n Features3                                | SFC        | Single-Wall Flexible Gas Vent Connector 19 |
|              |                                            | DFC        | Double-Wall Flexible Gas Vent Segment .19  |
| Type B Roul  | nd Gas Vent Pipe & Fittings                |            |                                            |
|              |                                            | Type B Ova | al Gas Vent Pipe & Fittings                |
| RP           | Round Pipe 3" through 12"4                 |            |                                            |
| R            | Round Pipe 14" through 30"5                | OP         | Oval Pipe                                  |
| RPA/R18A     | Adjustable Length Pipe 6                   | OPA        | Adjustable Oval Pipe                       |
| REA90        | 0-90° Adjustable Elbow 6                   | OES45      | Standard Elbow                             |
| REA60        | 60/45° Adjustable Elbow                    | OEF45      | Flat Elbow                                 |
| R45          | 45° Elbow                                  | OT         | Standard Oval Tee                          |
| REA45        | 45° Adjustable Elbow7                      | OBC        | Tee Support                                |
| RT           | Tee8                                       | OTC        | Oval Tee Cap                               |
| RTC          | Tee Cap                                    | OAR        | Oval-to-Round Adapter                      |
| RYF          | Wye9                                       | OARA       | Oval-to-Round Adapter                      |
| RDH          | Draft Hood Connector                       | RAO        | Round-to-Oval Adapter                      |
| RHW          | Rain Cap 3" through 8"10                   | OCP        | Plate Spacers23                            |
| RWW          | High Wind Cap                              | OBPWS      | Hold-Down Plate                            |
| CU           | Universal Cap 10" through 30" 10           | OFS        | Firestop Spacers                           |
| С            | Metal Cap 14" through 30"11                | OC         | Oval Cap 4"                                |
| RN           | Increaser11                                | ECW        | Cap 4"25                                   |
| RIX          | Universal Increaser/Adapter                | OF         | Oval Flashing                              |
| RIX          | Increaser12                                | OSC        | Oval Storm Collar25                        |
| RRA          | Female Adapter                             |            |                                            |
| RAA          | Male Adapter                               | Type B Gas | s Vent Installations                       |
| RA           | Male Adapter                               |            |                                            |
| RF           | Adjustable Roof Flashing Flat to 6/1214    | Gas Applia | ance Chimney Liner Systems                 |
| RFA          | Adjustable Roof Flashing 6/12 to 12/12 .14 |            |                                            |
| RTF          | Tall Cone Roof Flashing15                  | ALK        | Basic Kit                                  |
| RS           | Storm Collar 3" through 6"                 | ALKE       | Extension Kit                              |
| RS           | Adjustable Storm Collar 7" through 12"15   | ALK-FS     | Insulated Sleeve                           |
| SC           | Adjustable Storm Collar 14" through 30".16 | ALK-FC     | Flex Coupler28                             |
| RGS          | Gripper Support 3" through 6"16            | FX-PD      | Pull Down28                                |
| FSP          | Firestop Support 3" through 8" 17          | ALK-VA     | Adapters29                                 |
| SP           | Support Plate 10" through 30"              | RLA        | Female B-Vent Adapter                      |
| RPC          | Pipe Collar 3" through 8"                  |            |                                            |
| RWT          | Wall Thimble18                             |            |                                            |
| RWB          | Wall Bracket                               |            |                                            |