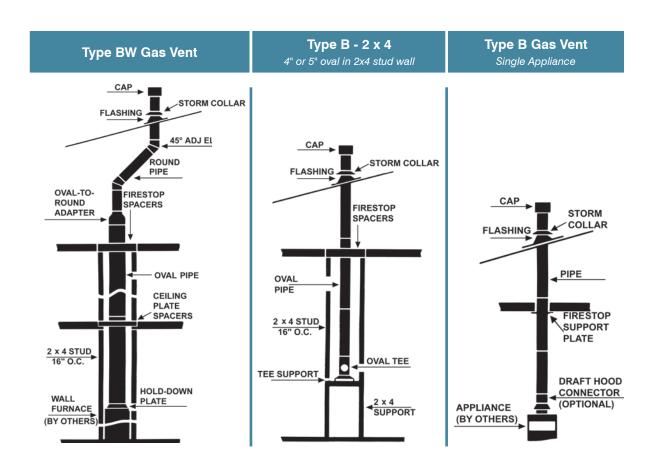

# **Table of Contents**

| About        | 2                                          | RFS        | Firestop Spacer                            |
|--------------|--------------------------------------------|------------|--------------------------------------------|
| Construction | n Features3                                | SFC        | Single-Wall Flexible Gas Vent Connector 19 |
|              |                                            | DFC        | Double-Wall Flexible Gas Vent Segment .19  |
| Type B Roul  | nd Gas Vent Pipe & Fittings                |            |                                            |
|              |                                            | Type B Ova | al Gas Vent Pipe & Fittings                |
| RP           | Round Pipe 3" through 12"4                 |            |                                            |
| R            | Round Pipe 14" through 30"5                | OP         | Oval Pipe                                  |
| RPA/R18A     | Adjustable Length Pipe 6                   | OPA        | Adjustable Oval Pipe                       |
| REA90        | 0-90° Adjustable Elbow 6                   | OES45      | Standard Elbow                             |
| REA60        | 60/45° Adjustable Elbow                    | OEF45      | Flat Elbow                                 |
| R45          | 45° Elbow                                  | OT         | Standard Oval Tee                          |
| REA45        | 45° Adjustable Elbow7                      | OBC        | Tee Support                                |
| RT           | Tee8                                       | OTC        | Oval Tee Cap                               |
| RTC          | Tee Cap                                    | OAR        | Oval-to-Round Adapter                      |
| RYF          | Wye9                                       | OARA       | Oval-to-Round Adapter                      |
| RDH          | Draft Hood Connector                       | RAO        | Round-to-Oval Adapter                      |
| RHW          | Rain Cap 3" through 8"10                   | OCP        | Plate Spacers23                            |
| RWW          | High Wind Cap                              | OBPWS      | Hold-Down Plate                            |
| CU           | Universal Cap 10" through 30" 10           | OFS        | Firestop Spacers                           |
| С            | Metal Cap 14" through 30"11                | OC         | Oval Cap 4"                                |
| RN           | Increaser11                                | ECW        | Cap 4"25                                   |
| RIX          | Universal Increaser/Adapter                | OF         | Oval Flashing                              |
| RIX          | Increaser12                                | OSC        | Oval Storm Collar25                        |
| RRA          | Female Adapter                             |            |                                            |
| RAA          | Male Adapter                               | Type B Gas | s Vent Installations                       |
| RA           | Male Adapter                               |            |                                            |
| RF           | Adjustable Roof Flashing Flat to 6/1214    | Gas Applia | ance Chimney Liner Systems                 |
| RFA          | Adjustable Roof Flashing 6/12 to 12/12 .14 |            |                                            |
| RTF          | Tall Cone Roof Flashing15                  | ALK        | Basic Kit                                  |
| RS           | Storm Collar 3" through 6"                 | ALKE       | Extension Kit                              |
| RS           | Adjustable Storm Collar 7" through 12"15   | ALK-FS     | Insulated Sleeve                           |
| SC           | Adjustable Storm Collar 14" through 30".16 | ALK-FC     | Flex Coupler28                             |
| RGS          | Gripper Support 3" through 6"16            | FX-PD      | Pull Down28                                |
| FSP          | Firestop Support 3" through 8" 17          | ALK-VA     | Adapters29                                 |
| SP           | Support Plate 10" through 30"              | RLA        | Female B-Vent Adapter                      |
| RPC          | Pipe Collar 3" through 8"                  |            |                                            |
| RWT          | Wall Thimble18                             |            |                                            |
| RWB          | Wall Bracket                               |            |                                            |