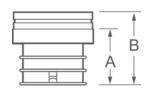

# Round Pipe - RP\*

3" through 12"

Lock-Ring Style

- Assembled length is the total length less overlap 3" to 12" has 1 3/8" overlap 14" to 30" has 1" overlap
- Outside Diameter (OD) Sizes 3" through 6" is size plus 1/2" Sizes 7" through 30" is size plus 1"
- The allowable minimum clearance to combustibles is 1"