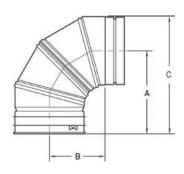

# Round Pipe - RP\*

3" through 12"

Lock-Ring Style

- Assembled length is the total length less overlap 3" to 12" has 1 3/8" overlap 14" to 30" has 1" overlap
- Outside Diameter (OD) Sizes 3" through 6" is size plus 1/2" Sizes 7" through 30" is size plus 1"
- The allowable minimum clearance to combustibles is 1"