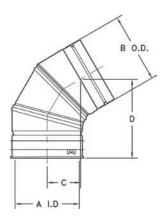

# Round Pipe - RP\*

3" through 12"

Lock-Ring Style

- Assembled length is the total length less overlap 3" to 12" has 1 3/8" overlap 14" to 30" has 1" overlap
- Outside Diameter (OD) Sizes 3" through 6" is size plus 1/2" Sizes 7" through 30" is size plus 1"
- The allowable minimum clearance to combustibles is 1"