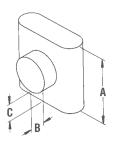

# Round Pipe - RP\*

3" through 12"

Lock-Ring Style

- Assembled length is the total length less overlap 3" to 12" has 1 3/8" overlap 14" to 30" has 1" overlap
- Outside Diameter (OD) Sizes 3" through 6" is size plus 1/2" Sizes 7" through 30" is size plus 1"
- The allowable minimum clearance to combustibles is 1"