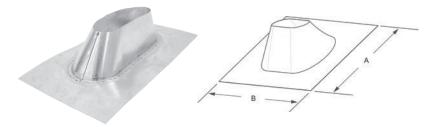

# **Table of Contents**

| About        | 2                                          | RFS        | Firestop Spacer                            |
|--------------|--------------------------------------------|------------|--------------------------------------------|
| Construction | n Features3                                | SFC        | Single-Wall Flexible Gas Vent Connector 19 |
|              |                                            | DFC        | Double-Wall Flexible Gas Vent Segment .19  |
| Type B Roul  | nd Gas Vent Pipe & Fittings                |            |                                            |
|              |                                            | Type B Ova | al Gas Vent Pipe & Fittings                |
| RP           | Round Pipe 3" through 12"4                 |            |                                            |
| R            | Round Pipe 14" through 30"5                | OP         | Oval Pipe                                  |
| RPA/R18A     | Adjustable Length Pipe 6                   | OPA        | Adjustable Oval Pipe                       |
| REA90        | 0-90° Adjustable Elbow 6                   | OES45      | Standard Elbow                             |
| REA60        | 60/45° Adjustable Elbow                    | OEF45      | Flat Elbow                                 |
| R45          | 45° Elbow                                  | OT         | Standard Oval Tee                          |
| REA45        | 45° Adjustable Elbow7                      | OBC        | Tee Support                                |
| RT           | Tee8                                       | OTC        | Oval Tee Cap                               |
| RTC          | Tee Cap                                    | OAR        | Oval-to-Round Adapter                      |
| RYF          | Wye9                                       | OARA       | Oval-to-Round Adapter                      |
| RDH          | Draft Hood Connector                       | RAO        | Round-to-Oval Adapter                      |
| RHW          | Rain Cap 3" through 8"10                   | OCP        | Plate Spacers23                            |
| RWW          | High Wind Cap                              | OBPWS      | Hold-Down Plate                            |
| CU           | Universal Cap 10" through 30" 10           | OFS        | Firestop Spacers                           |
| С            | Metal Cap 14" through 30"11                | OC         | Oval Cap 4"                                |
| RN           | Increaser11                                | ECW        | Cap 4"25                                   |
| RIX          | Universal Increaser/Adapter                | OF         | Oval Flashing                              |
| RIX          | Increaser12                                | OSC        | Oval Storm Collar25                        |
| RRA          | Female Adapter                             |            |                                            |
| RAA          | Male Adapter                               | Type B Gas | s Vent Installations                       |
| RA           | Male Adapter                               |            |                                            |
| RF           | Adjustable Roof Flashing Flat to 6/1214    | Gas Applia | ance Chimney Liner Systems                 |
| RFA          | Adjustable Roof Flashing 6/12 to 12/12 .14 |            |                                            |
| RTF          | Tall Cone Roof Flashing15                  | ALK        | Basic Kit                                  |
| RS           | Storm Collar 3" through 6"                 | ALKE       | Extension Kit                              |
| RS           | Adjustable Storm Collar 7" through 12"15   | ALK-FS     | Insulated Sleeve                           |
| SC           | Adjustable Storm Collar 14" through 30".16 | ALK-FC     | Flex Coupler28                             |
| RGS          | Gripper Support 3" through 6"16            | FX-PD      | Pull Down28                                |
| FSP          | Firestop Support 3" through 8" 17          | ALK-VA     | Adapters29                                 |
| SP           | Support Plate 10" through 30"              | RLA        | Female B-Vent Adapter                      |
| RPC          | Pipe Collar 3" through 8"                  |            |                                            |
| RWT          | Wall Thimble18                             |            |                                            |
| RWB          | Wall Bracket                               |            |                                            |