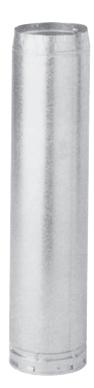

# Round Pipe - RP\*

3" through 12"

Lock-Ring Style

- Assembled length is the total length less overlap 3" to 12" has 1 3/8" overlap 14" to 30" has 1" overlap
- Outside Diameter (OD) Sizes 3" through 6" is size plus 1/2" Sizes 7" through 30" is size plus 1"
- The allowable minimum clearance to combustibles is 1"

| Size | Model<br>Number | Listed<br>Length | Size | Model<br>Number | Listed<br>Length |
|------|-----------------|------------------|------|-----------------|------------------|
|      | 3RP6            | 6"               |      | 6RP6            | 6"               |
|      | 3RP12           | 12"              |      | 6RP12           | 12"              |
|      | 3RP18           | 18"              |      | 6RP18           | 18"              |
| 3"   | 3RP24           | 24"              | 6"   | 6RP24           | 24"              |
|      | 3RP3            | 36"              |      | 6RP3            | 36"              |
|      | 3RP4            | 48"              |      | 6RP4            | 48"              |
|      | 3RP5            | 60"              |      | 6RP5            | 60"              |
|      | 4RP6            | 6"               |      | 7RP12           | 12"              |
| 4"   | 4RP12           | 12"              |      | 7RP18           | 18"              |
|      | 4RP18           | 18"              | 7"   | 7RP24           | 24"              |
|      | 4RP24           | 24"              | /    | 7RP3            | 36"              |
|      | 4RP3            | 36"              |      | 7RP4            | 48"              |
|      | 4RP4            | 48"              |      | 7RP5            | 60"              |
|      | 4RP5            | 60"              |      | 8RP12           | 12"              |
|      | 5RP6            | 6''              |      | 8RP18           | 18"              |
|      | 5RP12           | 12"              | 8"   | 8RP24           | 24"              |
|      | 5RP18           | 18"              | O    | 8RP3            | 36"              |
| 5"   | 5RP24           | 24"              |      | 8RP4            | 48"              |
|      | 5RP3            | 36"              |      | 8RP5            | 60"              |
|      | 5RP4            | 48"              |      | 10RP18          | 18"              |
|      | 5RP5            | 60"              | 10"  | 10RP24          | 24"              |
|      |                 |                  | 10   | 10RP3           | 36"              |
|      |                 |                  |      | 10RP5           | 60"              |
|      |                 |                  |      | 12RP18          | 18"              |
|      |                 |                  |      |                 |                  |