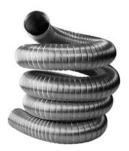

# **Table of Contents**

| About        | 2                                          | RFS        | Firestop Spacer                            |
|--------------|--------------------------------------------|------------|--------------------------------------------|
| Construction | n Features3                                | SFC        | Single-Wall Flexible Gas Vent Connector 19 |
|              |                                            | DFC        | Double-Wall Flexible Gas Vent Segment .19  |
| Type B Roul  | nd Gas Vent Pipe & Fittings                |            |                                            |
|              |                                            | Type B Ova | al Gas Vent Pipe & Fittings                |
| RP           | Round Pipe 3" through 12"4                 |            |                                            |
| R            | Round Pipe 14" through 30"5                | OP         | Oval Pipe                                  |
| RPA/R18A     | Adjustable Length Pipe 6                   | OPA        | Adjustable Oval Pipe                       |
| REA90        | 0-90° Adjustable Elbow 6                   | OES45      | Standard Elbow                             |
| REA60        | 60/45° Adjustable Elbow                    | OEF45      | Flat Elbow                                 |
| R45          | 45° Elbow                                  | OT         | Standard Oval Tee                          |
| REA45        | 45° Adjustable Elbow7                      | OBC        | Tee Support                                |
| RT           | Tee8                                       | OTC        | Oval Tee Cap                               |
| RTC          | Tee Cap                                    | OAR        | Oval-to-Round Adapter                      |
| RYF          | Wye9                                       | OARA       | Oval-to-Round Adapter                      |
| RDH          | Draft Hood Connector                       | RAO        | Round-to-Oval Adapter                      |
| RHW          | Rain Cap 3" through 8"10                   | OCP        | Plate Spacers23                            |
| RWW          | High Wind Cap                              | OBPWS      | Hold-Down Plate                            |
| CU           | Universal Cap 10" through 30" 10           | OFS        | Firestop Spacers                           |
| С            | Metal Cap 14" through 30"11                | OC         | Oval Cap 4"                                |
| RN           | Increaser11                                | ECW        | Cap 4"25                                   |
| RIX          | Universal Increaser/Adapter                | OF         | Oval Flashing                              |
| RIX          | Increaser12                                | OSC        | Oval Storm Collar25                        |
| RRA          | Female Adapter                             |            |                                            |
| RAA          | Male Adapter                               | Type B Gas | s Vent Installations                       |
| RA           | Male Adapter                               |            |                                            |
| RF           | Adjustable Roof Flashing Flat to 6/1214    | Gas Applia | ance Chimney Liner Systems                 |
| RFA          | Adjustable Roof Flashing 6/12 to 12/12 .14 |            |                                            |
| RTF          | Tall Cone Roof Flashing15                  | ALK        | Basic Kit                                  |
| RS           | Storm Collar 3" through 6"                 | ALKE       | Extension Kit                              |
| RS           | Adjustable Storm Collar 7" through 12"15   | ALK-FS     | Insulated Sleeve                           |
| SC           | Adjustable Storm Collar 14" through 30".16 | ALK-FC     | Flex Coupler28                             |
| RGS          | Gripper Support 3" through 6"16            | FX-PD      | Pull Down28                                |
| FSP          | Firestop Support 3" through 8" 17          | ALK-VA     | Adapters29                                 |
| SP           | Support Plate 10" through 30"              | RLA        | Female B-Vent Adapter                      |
| RPC          | Pipe Collar 3" through 8"                  |            |                                            |
| RWT          | Wall Thimble18                             |            |                                            |
| RWB          | Wall Bracket                               |            |                                            |