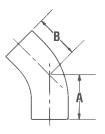

| 5"   | 10 3/4" | 2 <sup>7</sup> /s" |
| 5OP4            | 5"   | 10 3/4" | 2 <sup>7</sup> /s" |
| 5OP5            | 5"   | 10 3/4" | 2 7/8"             |

- Oval Pipe overlaps 13/8" when joined together; therefore, assembled length is 13/8" less than listed length.
- Offers all the advantages of round pipe, and may be used for the following types of installation.

4" Oval:

Conventional Type B

Type B-2x4 when used with firestop Type BW-2x4 with recessed heater

5" Oval:

Type B

Type B-2x4

### Adjustable Oval Pipe - OPA



#### Sizes for 12" Lengths:

4", 5" (adjustable from 3" to 10")

| Model<br>Number | Size |
|-----------------|------|
| 4OPA            | 4"   |
| 5OPA            | 5"   |

- Telescopes onto oval pipe sections
- Adjusts from 3" to 10"

### Standard Elbow - OES45





| Model<br>Number | Size | A      | В      |
|-----------------|------|--------|--------|
| 4OES45          | 4"   | 3"     | 3"     |
| 5OES45          | 5"   | 3 1/2" | 3 1/2" |

- Used in pairs where offsets are desired in 1" minimum clearance enclosures or open spaces, such as attics or basements
- Add pipe sections between pairs to produce additional offset

### Flat Elbow - OEF45





| Model<br>Number | Size | A      | В      |
|-----------------|------|--------|--------|
| 4OEF45          | 4"   | 3 3/4" | 3 3/4" |
| 5OEF45          | 5"   | 4 3/4" | 4 3/4" |

- Used in pairs where offsets are desired in 1" minimum clearance enclosures or open spaces, such as attics or basements
- Add pipe sections between pairs to produce additional offset

### Standard Oval Tee - OT





| Mode