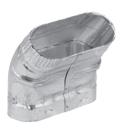

| 5"   | 10 3/4" | 2 <sup>7</sup> /s" |
| 5OP4            | 5"   | 10 3/4" | 2 <sup>7</sup> /s" |
| 5OP5            | 5"   | 10 3/4" | 2 7/8"             |

- Oval Pipe overlaps 13/8" when joined together; therefore, assembled length is 13/8" less than listed length.
- Offers all the advantages of round pipe, and may be used for the following types of installation.

4" Oval:

Conventional Type B

Type B-2x4 when used with firestop Type BW-2x4 with recessed heater

5" Oval:

Type B

Type B-2x4

### Adjustable Oval Pipe - OPA



#### Sizes for 12" Lengths:

4", 5" (adjustable from 3" to 10")

| Model<br>Number | Size |
|-----------------|------|
| 4OPA            | 4"   |
| 5OPA            | 5"   |

- Telescopes onto oval pipe sections
- Adjusts from 3" to 10"

### Standard Elbow - OES45





| Model<br>Number | Size | A      | В      |
|-----------------|------|--------|--------|
| 4OES45          | 4"   | 3"     | 3"     |
| 5OES45          | 5"   | 3 1/2" | 3 1/2" |

- Used in pairs where offsets are desired in 1" minimum clearance enclosures or open spaces, such as attics or basements
- Add pipe sections between pairs to produce additional offset

### Flat Elbow - OEF45





| Model<br>Number | Size | A      | В      |
|-----------------|------|--------|--------|
| 4OEF45          | 4"   | 3 3/4" | 3 3/4" |
| 5OEF45          | 5"   | 4 3/4" | 4 3/4" |

- Used in pairs where offsets are desired in 1" minimum clearance enclosures or open spaces, such as attics or basements
- Add pipe sections between pairs to produce additional offset

### Standard Oval Tee - OT





| Mo