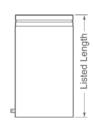

# Round Pipe - RP\*

3" through 12"

Lock-Ring Style

- Assembled length is the total length less overlap 3" to 12" has 1 3/8" overlap 14" to 30" has 1" overlap
- Outside Diameter (OD) Sizes 3" through 6" is size plus 1/2" Sizes 7" through 30" is size plus 1"
- The allowable minimum clearance to combustibles is 1"

| Size | Model<br>Number | Listed<br>Length | Size | Model<br>Number | Listed<br>Length |
|------|-----------------|------------------|------|-----------------|------------------|
|      | 3RP6            | 6"               |      | 6RP6            | 6"               |
|      | 3RP12           | 12"              |      | 6RP12           | 12"              |
|      | 3RP18           | 18"              |      | 6RP18           | 18"              |
| 3"   | 3RP24           | 24"              | 6"   | 6RP24           | 24"              |
|      | 3RP3            | 36"              |      | 6RP3            | 36"              |
|      | 3RP4            | 48"              |      | 6RP4            | 48"              |
|      | 3RP5            | 60"              |      | 6RP5            | 60"              |
|      | 4RP6            | 6"               |      | 7RP12           | 12"              |
| 4"   | 4RP12           | 12"              |      | 7RP18           | 18"              |
|      | 4RP18           | 18"              | 7"   | 7RP24           | 24"              |
|      | 4RP24           | 24"              | /    | 7RP3            | 36"              |
|      | 4RP3            | 36"              |      | 7RP4            | 48"              |
|      | 4RP4            | 48"              |      | 7RP5            | 60"              |
|      | 4RP5            | 60"              |      | 8RP12           | 12"              |
|      | 5RP6            | 6''              |      | 8RP18           | 18"              |
|      | 5RP12           | 12"              | 8"   | 8RP24           | 24"              |
|      | 5RP18           | 18"              | O    | 8RP3            | 36"              |
| 5"   | 5RP24           | 24"              |      | 8RP4            | 48"              |
|      | 5RP3            | 36"              |      | 8RP5            | 60"              |
|      | 5RP4            | 48"              |      | 10RP18          | 18"              |
|      | 5RP5            | 60"              | 10"  | 10RP24          | 24"              |
|      |                 |                  | 10   | 10RP3           | 36"              |
|      |                 |                  |      | 10RP5           | 60"              |
|      |                 |                  |      | 12RP18          | 18"              |
|      |                 |                  |      |                 |                  |