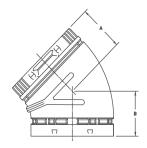

# Round Pipe - RP\*

3" through 12"

Lock-Ring Style

- Assembled length is the total length less overlap 3" to 12" has 1 3/8" overlap 14" to 30" has 1" overlap
- Outside Diameter (OD) Sizes 3" through 6" is size plus 1/2" Sizes 7" through 30" is size plus 1"
- The allowable minimum clearance to combustibles is 1"