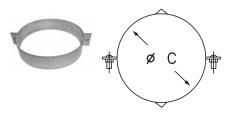

# Adjustable Elbow - REA60\*

60/45°

| Model<br>Number | Size | A I.D. | B O.D. | С      | D      |
|-----------------|------|--------|--------|--------|--------|
| 3REA60          | 3"   | 3"     | 3 ½"   | 1 1/8" | 5 1/4" |
| 4REA60          | 4"   | 4"     | 4 ½"   | 2 1/8" | 5 ½"   |
| 5REA60          | 5"   | 5"     | 5 ½"   | 2 1/4" | 6"     |
| 6REA60          | 6"   | 6"     | 6 ½"   | 2 5/8" | 6 3/8" |