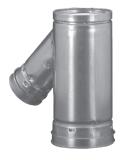

| 36 ½"   | 21 1/4" |

Tee Cap - RTC



| Model<br>Number | Diameter<br>Size |
|-----------------|------------------|
| 3RTC            | 3"               |
| 4RTC            | 4"               |
| 5RTC            | 5"               |
| 6RTC            | 6"               |
| 7RTC            | 7"               |
| 8RTC            | 8"               |
| 10RTC           | 10"              |
| 12RTC           | 12"              |
| 14RTCP          | 14"              |
| 16RTCP          | 16"              |
| 18RTCP          | 18"              |
| 20RTCP          | 20"              |
| 22RTCP          | 22"              |
| 24RTCP          | 24"              |
| 26RTCP          | 26"              |
| 28RTCP          | 28"              |
| 30RTCP          | 30"              |

Wye - RYF\*





| Model<br>Number | Size<br>X / Y / Z |
|-----------------|-------------------|
| 4RYF33          | 4" / 3" / 3"      |
| 4RYF44          | 4" / 4" / 4"      |
| 4RYF43          | 4" / 4" / 3"      |
| 5RYF53          | 5" / 5" / 3"      |
| 5RYF54          | 5" / 5" / 4"      |
| 5RYF43          | 5" / 4" / 3"      |
| 5RYF44          | 5" / 4" / 4"      |
| 6RYF54          | 6" / 5" / 4"      |
| 6RYF53          | 6" / 5" / 3"      |
| 6RYF43          | 6" / 4" / 3"      |
| 6RYF44          | 6" / 4" / 4"      |
| 6RYF63          | 6" / 6" / 3"      |
| 6RYF64          | 6" / 6" / 4"      |

# **Draft Hood Connector** - RDH\*





| Model<br>Number | Size | А           | В      |
|-----------------|------|-------------|--------|
| 3RDH            | 3"   | $4^{1/2}$ " | 6''    |
| 4RD