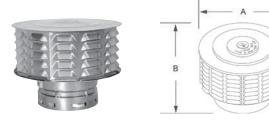

ovide the required opening between floors
- Firestop spacers must be used at subsequent levels

### Hold-Down Plate - OBPWS



Required for connecting Type-BW vent to a wall furnace outlet

# Firestop Spacers - OFS





| Model<br>Number | Size | Wall    |
|-----------------|------|---------|
| 4OFS            | 4"   | 2" x 4" |
| 5OFS            | 5"   | 2" x 4" |
| 4OFS6           | 4"   | 2" x 6" |

- Centers oval vent in 16" O.C. stud space
- Serves as a firestop at the ceiling level
- Required component for Type-B 2 x 4 and multi-story Type-BW installations

# Oval Cap - OC



| Model<br>Number | Size | A                          | В      |
|-----------------|------|----------------------------|--------|
| OC              | 4"   | $5^{3}/8" \times 8^{1}/2"$ | 3 1/2" |

### Cap - ECW



| Model<br>Number | Size | A      | В       |
|-----------------|------|--------|---------|
| 5ECW            | 5"   | 9 7/8" | 5 5/16" |

Use with 5" Oval to Round Adapter, 50A5RA

### Oval Flashing - OF



| Model<br>Number | Size | A                     | В       |
|-----------------|------|-----------------------|---------|
| 4OF             | 4"   | $17  ^7/\mathrm{s''}$ | 13 1/2" |
| 5OF             | 5"   | 23"                   | 14"     |

- Installed either parallel or perpendicular to the roof ridge
- Fits roof pitches flat to 5/12

### Oval Storm Collar - OSC



| Model<br>Number | Size |
|-----------------|------|
| 4OSC            | 4"   |
| 5OSC            | 5"   |

Serves as a counter flashing and requires mastic to seal to the vent pipe

# **Type B Gas Vent Installations