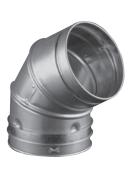

# Round Pipe - RP\*

3" through 12"

Lock-Ring Style

- Assembled length is the total length less overlap 3" to 12" has 1 3/8" overlap 14" to 30" has 1" overlap
- Outside Diameter (OD) Sizes 3" through 6" is size plus 1/2" Sizes 7" through 30" is size plus 1"
- The allowable minimum clearance to combustibles is 1"