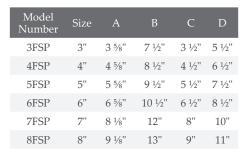

# Adjustable Elbow - REA60\*

60/45°

| Model<br>Number | Size | A I.D. | B O.D. | С      | D      |
|-----------------|------|--------|--------|--------|--------|
| 3REA60          | 3"   | 3"     | 3 ½"   | 1 1/8" | 5 1/4" |
| 4REA60          | 4"   | 4"     | 4 ½"   | 2 1/8" | 5 ½"   |
| 5REA60          | 5"   | 5"     | 5 ½"   | 2 1/4" | 6"     |
| 6REA60          | 6"   | 6"     | 6 ½"   | 2 5/8" | 6 3/8" |