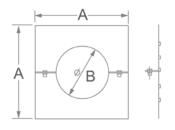

# Adjustable Elbow - REA60\*

60/45°

| Model<br>Number | Size | A I.D. | B O.D. | С      | D      |
|-----------------|------|--------|--------|--------|--------|
| 3REA60          | 3"   | 3"     | 3 ½"   | 1 1/8" | 5 1/4" |
| 4REA60          | 4"   | 4"     | 4 ½"   | 2 1/8" | 5 ½"   |
| 5REA60          | 5"   | 5"     | 5 ½"   | 2 1/4" | 6"     |
| 6REA60          | 6"   | 6"     | 6 ½"   | 2 5/8" | 6 3/8" |