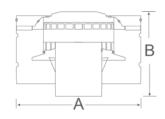

# Round Pipe - RP\*

3" through 12"

Lock-Ring Style

- Assembled length is the total length less overlap 3" to 12" has 1 3/8" overlap 14" to 30" has 1" overlap
- Outside Diameter (OD) Sizes 3" through 6" is size plus 1/2" Sizes 7" through 30" is size plus 1"
- The allowable minimum clearance to combustibles is 1"