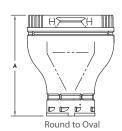

# **Type B Round Gas Vent Pipe & Fittings**

# Round Pipe - RP\*

3" through 12"

Lock-Ring Style

- Assembled length is the total length less overlap 3" to 12" has 1 3/8" overlap 14" to 30" has 1" overlap
- Outside Diameter (OD) Sizes 3" through 6" is size plus 1/2" Sizes 7" through 30" is size plus 1"
- The allowable minimum clearance to combustibles is 1"