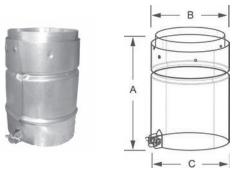

ith tough poly exterior
- Cable ties included

# Flex Coupler - ALK-FC





For fitting or joining ALK liner lengths

| Model Number | Size   | А  | В     |
|--------------|--------|----|-------|
| 3ALK-FC      | 3"     | 4" | 2.97" |
| 4ALK-FC      | 4"     | 4" | 3.97" |
| 5ALK-FC      | 5"     | 4" | 4.97" |
| 55ALK-FC     | 5 1/2" | 4" | 5.47" |
| 6ALK-FC      | 6"     | 4" | 5.97" |
| 7ALK-FC      | 7''    | 4" | 6.97" |
| 8ALK-FC      | 8"     | 4" | 7.97" |

### Pull Down - FX-PD



Used to stretch and lead ALK liner down chimney

| Model Number | Size   |
|--------------|--------|
| 3FX-PD       | 3"     |
| 4FX-PD       | 4"     |
| 5FX-PD       | 5"     |
| 55FX-PD      | 5 1/2" |
| 6FX-PD       | 6"     |
| 7FX-PD       | 7''    |
| 8FX-PD       | 8"     |

# Adapters - ALK-VA



Adapter to transition from all brands of listed type-B Gas Vent to ALK Liner

| Model Number | Size | А     | В     | С     |
|--------------|------|-------|-------|-------|
| 3ALK-VA      | 3"   | 5.88" | 2.95" | 3.57" |
| 4ALK-VA      | 4"   | 5.88" | 3.95" | 4.57" |
| 5ALK-VA      | 5"   | 5.88" | 4.95" | 5.57" |
| 6ALK-VA      | 6"   | 5.88" | 5.95" | 6.57" |
| 7ALK-VA      | 7''  | 5.88" | 6.95" | 8.57" |
| 8ALK-VA      | 8"   | 5.88" | 7.95" | 9.57" |

# Female B-Vent Adapter - RLA



Sold separately; not part of kit

| Model Number | Size | А  | В                               |
|--------------|------|----|---------------------------------|
| 3RLA         | 3"   | 3" | 5 <sup>5</sup> /s"              |
| 4RLA         | 4"   | 4" | 5 <sup>5</sup> /s"              |
| 5RLA         |