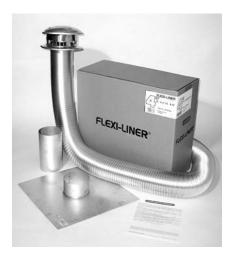

# **Table of Contents**

| About        | 2                                          | RFS        | Firestop Spacer                            |
|--------------|--------------------------------------------|------------|--------------------------------------------|
| Construction | n Features3                                | SFC        | Single-Wall Flexible Gas Vent Connector 19 |
|              |                                            | DFC        | Double-Wall Flexible Gas Vent Segment .19  |
| Type B Roul  | nd Gas Vent Pipe & Fittings                |            |                                            |
|              |                                            | Type B Ova | al Gas Vent Pipe & Fittings                |
| RP           | Round Pipe 3" through 12"4                 |            |                                            |
| R            | Round Pipe 14" through 30"5                | OP         | Oval Pipe                                  |
| RPA/R18A     | Adjustable Length Pipe 6                   | OPA        | Adjustable Oval Pipe                       |
| REA90        | 0-90° Adjustable Elbow 6                   | OES45      | Standard Elbow                             |
| REA60        | 60/45° Adjustable Elbow                    | OEF45      | Flat Elbow                                 |
| R45          | 45° Elbow                                  | OT         | Standard Oval Tee                          |
| REA45        | 45° Adjustable Elbow7                      | OBC        | Tee Support                                |
| RT           | Tee8                                       | OTC        | Oval Tee Cap                               |
| RTC          | Tee Cap                                    | OAR        | Oval-to-Round Adapter                      |
| RYF          | Wye9                                       | OARA       | Oval-to-Round Adapter                      |
| RDH          | Draft Hood Connector                       | RAO        | Round-to-Oval Adapter                      |
| RHW          | Rain Cap 3" through 8"10                   | OCP        | Plate Spacers23                            |
| RWW          | High Wind Cap                              | OBPWS      | Hold-Down Plate                            |
| CU           | Universal Cap 10" through 30" 10           | OFS        | Firestop Spacers                           |
| С            | Metal Cap 14" through 30"11                | OC         | Oval Cap 4"                                |
| RN           | Increaser11                                | ECW        | Cap 4"25                                   |
| RIX          | Universal Increaser/Adapter                | OF         | Oval Flashing                              |
| RIX          | Increaser12                                | OSC        | Oval Storm Collar25                        |
| RRA          | Female Adapter                             |            |                                            |
| RAA          | Male Adapter                               | Type B Gas | s Vent Installations                       |
| RA           | Male Adapter                               |            |                                            |
| RF           | Adjustable Roof Flashing Flat to 6/1214    | Gas Applia | ance Chimney Liner Systems                 |
| RFA          | Adjustable Roof Flashing 6/12 to 12/12 .14 |            |                                            |
| RTF          | Tall Cone Roof Flashing15                  | ALK        | Basic Kit                                  |
| RS           | Storm Collar 3" through 6"                 | ALKE       | Extension Kit                              |
| RS           | Adjustable Storm Collar 7" through 12"15   | ALK-FS     | Insulated Sleeve                           |
| SC           | Adjustable Storm Collar 14" through 30".16 | ALK-FC     | Flex Coupler28                             |
| RGS          | Gripper Support 3" through 6"16            | FX-PD      | Pull Down28                                |
| FSP          | Firestop Support 3" through 8" 17          | ALK-VA     | Adapters29                                 |
| SP           | Support Plate 10" through 30"              | RLA        | Female B-Vent Adapter                      |
| RPC          | Pipe Collar 3" through 8"                  |            |                                            |
| RWT          | Wall Thimble18                             |            |                                            |
| RWB          | Wall Bracket                               |            |                                            |