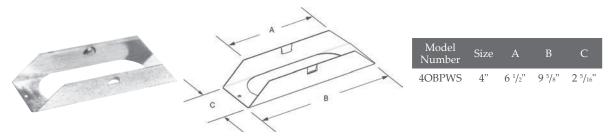

onversion of vent from oval to round
- Requires use of RAA male adapter to continue with round

### Round-to-Oval Adapter - RAO





| Model<br>Number | Size | A                  |
|-----------------|------|--------------------|
| 4RAO            | 4"   | 6 <sup>7</sup> /s" |
| 5RA5O           | 5"   | 9 3/8"             |

- Used for conversion of vent from round to oval
- Requires use of RRA female adapter to come from round

### Plate Spacers - OCP





| Model<br>Number | Size | A       |
|-----------------|------|---------|
| 4OCP            | 4"   | 17 1/2" |

- Required at the first ceiling level above a wall furnace to center and space vent properly and to provide the required opening between floors
- Firestop spacers must be used at subsequent levels

### Hold-Down Plate - OBPWS



Required for connecting Type-BW vent to a wall furnace outlet

# Firestop Spacers - OFS





| Model<br>Number | Size | Wall    |
|-----------------|------|---------|
| 4OFS            | 4"   | 2" x 4" |
| 5OFS            | 5"   | 2" x 4" |
| 4OFS6           | 4"   | 2" x 6" |

- Centers oval vent in 16" O.C. stud space
- Serves as a firestop at the ceiling level
- Required component for Type-B 2 x 4 and multi-story Type-BW installations

# Oval Cap - OC



| Model<br>Number | Size | A                          | В      |
|-----------------|------|----------------------------|--------|
| OC              | 4"   | $5^{3}/8" \times 8^{1}/2"$ | 3 1/2" |

### Cap - ECW



| Model<br>Number | Size | A      | В       |
|-----------------|------|--------|---------|
| 5ECW            | 5"   | 9 7/