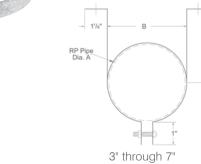

# Round Pipe - RP\*

3" through 12"

Lock-Ring Style

- Assembled length is the total length less overlap 3" to 12" has 1 3/8" overlap 14" to 30" has 1" overlap
- Outside Diameter (OD) Sizes 3" through 6" is size plus 1/2" Sizes 7" through 30" is size plus 1"
- The allowable minimum clearance to combustibles is 1"