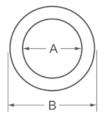

# Round Pipe - RP\*

3" through 12"

Lock-Ring Style

- Assembled length is the total length less overlap 3" to 12" has 1 3/8" overlap 14" to 30" has 1" overlap
- Outside Diameter (OD) Sizes 3" through 6" is size plus 1/2" Sizes 7" through 30" is size plus 1"
- The allowable minimum clearance to combustibles is 1"