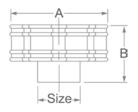

# Round Pipe - RP\*

3" through 12"

Lock-Ring Style

- Assembled length is the total length less overlap 3" to 12" has 1 3/8" overlap 14" to 30" has 1" overlap
- Outside Diameter (OD) Sizes 3" through 6" is size plus 1/2" Sizes 7" through 30" is size plus 1"
- The allowable minimum clearance to combustibles is 1"