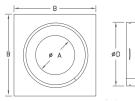

# Adjustable Elbow - REA60\*

60/45°

| Model<br>Number | Size | A I.D. | B O.D. | С      | D      |
|-----------------|------|--------|--------|--------|--------|
| 3REA60          | 3"   | 3"     | 3 ½"   | 1 1/8" | 5 1/4" |
| 4REA60          | 4"   | 4"     | 4 ½"   | 2 1/8" | 5 ½"   |
| 5REA60          | 5"   | 5"     | 5 ½"   | 2 1/4" | 6"     |
| 6REA60          | 6"   | 6"     | 6 ½"   | 2 5/8" | 6 3/8" |