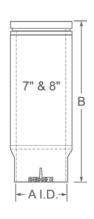

# Round Pipe - RP\*

3" through 12"

Lock-Ring Style

- Assembled length is the total length less overlap 3" to 12" has 1 3/8" overlap 14" to 30" has 1" overlap
- Outside Diameter (OD) Sizes 3" through 6" is size plus 1/2" Sizes 7" through 30" is size plus 1"
- The allowable minimum clearance to combustibles is 1"

| Size | Model<br>Number | Listed<br>Length | Size | Model<br>Number | Listed<br>Length |
|------|-----------------|------------------|------|-----------------|------------------|
|      | 3RP6            | 6"               |      | 6RP6            | 6"               |
|      | 3RP12           | 12"              |      | 6RP12           | 12"              |
|      | 3RP18           | 18"              |      | 6RP18           | 18"              |
| 3"   | 3RP24           | 24"              | 6"   | 6RP24           | 24"              |
|      | 3RP3            | 36"              |      | 6RP3            | 36"              |
|      | 3RP4            | 48"              |      | 6RP4            | 48"              |
|      | 3RP5            | 60"              |      | 6RP5            | 60"              |
|      | 4RP6            | 6"               |      | 7RP12           | 12"              |
| 4"   | 4RP12           | 12"              |      | 7RP18           | 18"              |
|      | 4RP18           | 18"              | 7"   | 7RP24           | 24"              |
|      | 4RP24           | 24"              | /    | 7RP3            | 36"              |
|      | 4RP3            | 36"              |      | 7RP4            | 48"              |
|      | 4RP4            | 48"              |      | 7RP5            | 60"              |
|      | 4RP5            | 60"              |      | 8RP12           | 12"              |
|      | 5RP6            | 6''              |      | 8RP18           | 18"              |
|      | 5RP12           | 12"              | 8"   | 8RP24           | 24"              |
|      | 5RP18           | 18"              | O    | 8RP3            | 36"              |
| 5"   | 5RP24           | 24"              |      | 8RP4            | 48"              |
|      | 5RP3            | 36"              |      | 8RP5            | 60"              |
|      | 5RP4            | 48"              |      | 10RP18          | 18"              |
|      | 5RP5            | 60"              | 10"  | 10RP24          | 24"              |
|      |                 |                  | 10   | 10RP3           | 36"              |
|      |                 |                  |      | 10RP5           | 60"              |
|      |                 |                  |      | 12RP18          | 18"              |
|      |                 |                  |      |                 |                  |