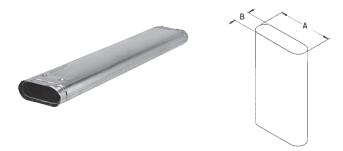

# **Type B Round Gas Vent Pipe & Fittings**

# Round Pipe - RP\*

3" through 12"

Lock-Ring Style

- Assembled length is the total length less overlap 3" to 12" has 1 3/8" overlap 14" to 30" has 1" overlap
- Outside Diameter (OD) Sizes 3" through 6" is size plus 1/2" Sizes 7" through 30" is size plus 1"
- The allowable minimum clearance to combustibles is 1"