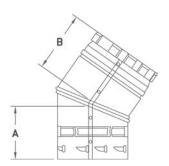

# Round Pipe - RP\*

3" through 12"

Lock-Ring Style

- Assembled length is the total length less overlap 3" to 12" has 1 3/8" overlap 14" to 30" has 1" overlap
- Outside Diameter (OD) Sizes 3" through 6" is size plus 1/2" Sizes 7" through 30" is size plus 1"
- The allowable minimum clearance to combustibles is 1"