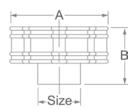

# Round Pipe - RP\*

3" through 12"

Lock-Ring Style

- Assembled length is the total length less overlap 3" to 12" has 1 3/8" overlap 14" to 30" has 1" overlap
- Outside Diameter (OD) Sizes 3" through 6" is size plus 1/2" Sizes 7" through 30" is size plus 1"
- The allowable minimum clearance to combustibles is 1"

| Size | Model<br>Number | Listed<br>Length | Size | Model<br>Number | Listed<br>Length |
|------|-----------------|------------------|------|-----------------|------------------|
|      | 3RP6            | 6"               |      | 6RP6            | 6"               |
|      | 3RP12           | 12"              |      | 6RP12           | 12"              |
|      | 3RP18           | 18"              |      | 6RP18           | 18"              |
| 3"   | 3RP24           | 24"              | 6"   | 6RP24           | 24"              |
|      | 3RP3            | 36"              |      | 6RP3            | 36"              |
|      | 3RP4            | 48"              |      | 6RP4            | 48"              |
|      | 3RP5            | 60"              |      | 6RP5            | 60"              |
|      | 4RP6            | 6"               |      | 7RP12           | 12"              |
| 4"   | 4RP12           | 12"              |      | 7RP18           | 18"              |
|      | 4RP18           | 18"              | 7"   | 7RP24           | 24"              |
|      | 4RP24           | 24"              | /    | 7RP3            | 36"              |
|      | 4RP3            | 36"              |      | 7RP4            | 48"              |
|      | 4RP4            | 48"              |      | 7RP5            | 60"              |
|      | 4RP5            | 60"              |      | 8RP12           | 12"              |
|      | 5RP6            | 6''              |      | 8RP18           | 18"              |
|      | 5RP12           | 12"              | 8"   | 8RP24           | 24"              |
|      | 5RP18           | 18"              | O    | 8RP3            | 36"              |
| 5"   | 5RP24           | 24"              |      | 8RP4            | 48"              |
|      | 5RP3            | 36"              |      | 8RP5            | 60"              |
|      | 5RP4            | 48"              |      | 10RP18          | 18"              |
|      | 5RP5            | 60"              | 10"  | 10RP24          | 24"              |
|      |                 |                  | 10   | 10RP3           | 36"              |
|      |                 |                  |      | 10RP5           | 60"              |
|      |                 |                  |      | 12RP18          | 18"              |
|      |                 |                  |      |                 |                  |