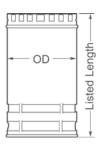

# Round Pipe - RP\*

3" through 12"

Lock-Ring Style

- Assembled length is the total length less overlap 3" to 12" has 1 3/8" overlap 14" to 30" has 1" overlap
- Outside Diameter (OD) Sizes 3" through 6" is size plus 1/2" Sizes 7" through 30" is size plus 1"
- The allowable minimum clearance to combustibles is 1"

| Size | Model<br>Number | Listed<br>Length | Size | Model<br>Number | Listed<br>Length |
|------|-----------------|------------------|------|-----------------|------------------|
|      | 3RP6            | 6"               |      | 6RP6            | 6"               |
|      | 3RP12           | 12"              |      | 6RP12           | 12"              |
|      | 3RP18           | 18"              |      | 6RP18           | 18"              |
| 3"   | 3RP24           | 24"              | 6"   | 6RP24           | 24"              |
|      | 3RP3            | 36"              |      | 6RP3            | 36"              |
|      | 3RP4            | 48"              |      | 6RP4            | 48"              |
|      | 3RP5            | 60"              |      | 6RP5            | 60"              |
|      | 4RP6            | 6"               |      | 7RP12           | 12"              |
| 4"   | 4RP12           | 12"              |      | 7RP18           | 18"              |
|      | 4RP18           | 18"              | 7"   | 7RP24           | 24"              |
|      | 4RP24           | 24"              | /    | 7RP3            | 36"              |
|      | 4RP3            | 36"              |      | 7RP4            | 48"              |
|      | 4RP4            | 48"              |      | 7RP5            | 60"              |
|      | 4RP5            | 60"              |      | 8RP12           | 12"              |
|      | 5RP6            | 6''              |      | 8RP18           | 18"              |
|      | 5RP12           | 12"              | 8"   | 8RP24           | 24"              |
|      | 5RP18           | 18"              | O    | 8RP3            | 36"              |
| 5"   | 5RP24           | 24"              |      | 8RP4            | 48"              |
|      | 5RP3            | 36"              |      | 8RP5            | 60"              |
|      | 5RP4            | 48"              |      | 10RP18          | 18"              |
|      | 5RP5            | 60"              | 10"  | 10RP24          | 24"              |
|      |                 |                  | 10   | 10RP3           | 36"              |
|      |                 |                  |      | 10RP5           | 60"              |
|      |                 |                  |      | 12RP18          | 18"              |
|      |                 |                  |      |                 |                  |