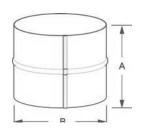

# Round Pipe - RP\*

3" through 12"

Lock-Ring Style

- Assembled length is the total length less overlap 3" to 12" has 1 3/8" overlap 14" to 30" has 1" overlap
- Outside Diameter (OD) Sizes 3" through 6" is size plus 1/2" Sizes 7" through 30" is size plus 1"
- The allowable minimum clearance to combustibles is 1"