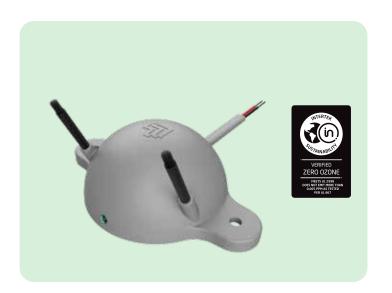

## Sciaire Pro H100/H110 Air Ion Generator

Sciaire Pro H100/H110 is a carbon fiber brush output ionizer that produces positive and negative ions. This unit is highly versatile, as it may be installed in an air handling unit, fan coil unit, PTAC, heat pump and even a ductless split system. The ion generator is self-contained in a potted enclosure which has molded flanges with mounting holes. It accepts 12-24V DC/AC (H100) or 100-240V AC (H110) without the use of an external power supply.

## **SPECIFICATIONS**

| MODEL NUMBER      | H100-24GR   H110-240GR                                                 |
|-------------------|------------------------------------------------------------------------|
| INPUT VOLTAGE     | 12-24V DC/AC (H100-24GR) 50/60 Hz<br>120-240V AC (H110-240GR) 50/60 Hz |
| POWER CONSUMPTION | <1 Watt (H100-24GR)<br><2.2 Watt (H110-240GR)                          |
| INPUT CURRENT     | 60 mA (H100-24GR)<br>30 mA (H110-240GR)                                |
| FUSE RATING       | 250V/ 500 mA                                                           |
| HUMIDITY RANGE    | 0%~85%                                                                 |
| TEMPERATURE RANGE | -4°F to 140°F (-20°C to 60°C)                                          |
| MATERIAL & FINISH | Gray   Polybutylene Terephthalate and Fiberglass                       |
| DIMENSIONS        | 3.70" x 2.36" x 1.18" (94 x 60 x 30 mm)                                |