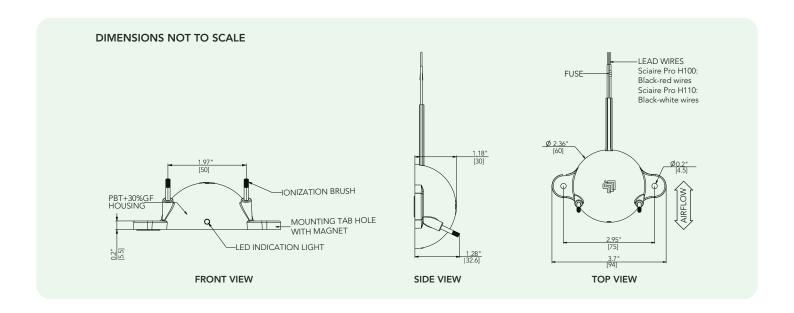

## **SPECIFICATIONS**

| MODEL NUMBER      | H100-24GR   H110-240GR                                                 |
|-------------------|------------------------------------------------------------------------|
| INPUT VOLTAGE     | 12-24V DC/AC (H100-24GR) 50/60 Hz<br>120-240V AC (H110-240GR) 50/60 Hz |
| POWER CONSUMPTION | <1 Watt (H100-24GR)<br><2.2 Watt (H110-240GR)                          |
| INPUT CURRENT     | 60 mA (H100-24GR)<br>30 mA (H110-240GR)                                |
| FUSE RATING       | 250V/ 500 mA                                                           |
| HUMIDITY RANGE    | 0%~85%                                                                 |
| TEMPERATURE RANGE | -4°F to 140°F (-20°C to 60°C)                                          |
| MATERIAL & FINISH | Gray   Polybutylene Terephthalate and Fiberglass                       |
| DIMENSIONS        | 3.70" x 2.36" x 1.18" (94 x 60 x 30 mm)                                |

| LEAD WIRE LENGTH | 39" (1m)                                                                       |
|------------------|--------------------------------------------------------------------------------|
| NET WEIGHT       | 0.27 lbs (121 g)                                                               |
| AIRFLOW          | Up to 2,400 CFM (6 tons)                                                       |
| IONIZATION TYPE  | Needlepoint carbon brush                                                       |
| MOUNTING         | Blower mount using strong magnets and/or screws                                |
| SAFETY           | Fuse for surge protection                                                      |
| INSTALLATION     | Tinned wiring harness                                                          |
| APPLICATIONS     | Education, health care, animals care, self care, shopping, activities, housing |
| CERTIFICATION    | ETL, UL867, cETL, UL2998, UL2043,<br>EPA Est. No. 99117-CHN-1, CARB            |