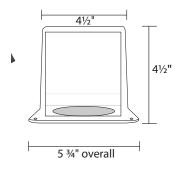

## PRODUCT SPECIFICATIONS

- Polypropylene molded plastic
- Free swinging back draft flapper
- Aluminum trim plate
- Fully asssembled aluminum tailpipe
- 4 mounting holes

3" tailpipe

opening

Aluminum Trim Plate  $5\frac{5}{8}$ " x  $5\frac{5}{8}$ " square 4" hood has 4" diameter hole

3" hood has 3" diameter hole