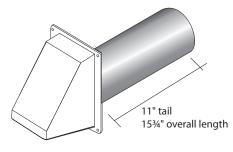

## PRODUCT SPECIFICATIONS

- Polypropylene molded plastic
- Free swinging back draft flapper
- Aluminum trim plate
- Fully asssembled aluminum tailpipe
- 4 mounting holes

3" tailpipe

opening

Aluminum Trim Plate  $5\frac{5}{8}$ " x  $5\frac{5}{8}$ " square 4" hood has 4" diameter hole

## PART NUMBERS

| Dia   Tail Length   Color   Flapper   Each #   Qty   Case #   Package   UPC   Labeled     4"   flush   white   flapper   10766   8   110766   Bulk   722048107663     4"   flush   white   flapper   10767   8   110767   Bulk   722048107670     4"   flush   brown   flapper   10767   392   010769   Skid (gaylord)   722048107670     3"   1/2" ring   white   flapper   11373   8   111373   Bulk   722048113732     3"   1/2" ring   brown   flapper   11374   8   111374   Bulk   722048113749   •     4"   1/2" ring   white   flapper   10119   8   110119   Bulk   722048101197   •     4"   1/2" ring   white   flapper   10119   336   010723   Skid (gaylord)   722048101197   •     4"   1/2" ring   brown   fl |
|-------------------------------------------------------------------------------------------------------------------------------------------------------------------------------------------------------------------------------------------------------------------------------------------------------------------------------------------------------------------------------------------------------------------------------------------------------------------------------------------------------------------------------------------------------------------------------------------------------------------------------------------------------------------------------------------------------------------------------|
| 4"   flush   white   flapper   10766   392   010768   Skid (gaylord)   722048107663     4"   flush   brown   flapper   10767   8   110767   Bulk   722048107670     4"   flush   brown   flapper   10767   392   010769   Skid (gaylord)   722048107670     3"   1/2" ring   white   flapper   11373   8   111373   Bulk   722048113732     3"   1/2" ring   brown   flapper   11374   8   111374   Bulk   722048113749   •     4"   1/2" ring   white   flapper   10119   8   110119   Bulk   722048101197   •     4"   1/2" ring   white   flapper   10119   336   010723   Skid (gaylord)   722048101197   •     4"   1/2" ring   brown   flapper   10285   8   110285   Bulk   722048102859                               |
| 4"   flush   brown   flapper   10767   8   110767   Bulk   722048107670     4"   flush   brown   flapper   10767   392   010769   Skid (gaylord)   722048107670     3"   1/2" ring   white   flapper   11373   8   111373   Bulk   722048113732     3"   1/2" ring   brown   flapper   11374   8   111374   Bulk   722048113749   •     4"   1/2" ring   white   flapper   10119   8   110119   Bulk   722048101197   •     4"   1/2" ring   white   flapper   10119   336   010723   Skid (gaylord)   722048101197   •     4"   1/2" ring   brown   flapper   10285   8   110285   Bulk   722048102859                                                                                                                       |
| 4"   flush   brown   flapper   10767   392   010769   Skid (gaylord)   722048107670     3"   1/2" ring   white   flapper   11373   8   111373   Bulk   722048113732     3"   1/2" ring   brown   flapper   11374   8   111374   Bulk   722048113749   •     4"   1/2" ring   white   flapper   10119   8   110119   Bulk   722048101197   •     4"   1/2" ring   white   flapper   10119   336   010723   Skid (gaylord)   722048101197   •     4"   1/2" ring   brown   flapper   10285   8   110285   Bulk   722048102859                                                                                                                                                                                                   |
| 3" 1/2" ring white flapper 11373 8 111373 Bulk 722048113732   3" 1/2" ring brown flapper 11374 8 111374 Bulk 722048113749 •   4" 1/2" ring white flapper 10119 8 110119 Bulk 722048101197 •   4" 1/2" ring white flapper 10119 336 010723 Skid (gaylord) 722048101197 •   4" 1/2" ring brown flapper 10285 8 110285 Bulk 722048102859                                                                                                                                                                                                                                                                                                                                                                                         |
| 3" 1/2" ring brown flapper 11374 8 111374 Bulk 722048113749 • 4" 1/2" ring white flapper 10119 8 110119 Bulk 722048101197 • 4" 1/2" ring white flapper 10119 336 010723 Skid (gaylord) 722048101197 • 1/2" ring brown flapper 10285 8 110285 Bulk 722048102859                                                                                                                                                                                                                                                                                                                                                                                                                                                                |
| 4" 1/2" ring white flapper 10119 8 110119 Bulk 722048101197 •   4" 1/2" ring white flapper 10119 336 010723 Skid (gaylord) 722048101197 •   4" 1/2" ring brown flapper 10285 8 110285 Bulk 722048102859                                                                                                                                                                                                                                                                                                                                                                                                                                                                                                                       |
| 4" 1/2" ring white flapper 10119 336 010723 Skid (gaylord) 722048101197 •   4" 1/2" ring brown flapper 10285 8 110285 Bulk 722048102859                                                                                                                                                                                                                                                                                                                                                                                                                                                                                                                                                                                       |
| 4" 1/2" ring brown flapper 10285 8 110285 Bulk 722048102859                                                                                                                                                                                                                                                                                                                                                                                                                                                                                                                                                                                                                                                                   |
|                                                                                                                                                                                                                                                                                                                                                                                                                                                                                                                                                                                                                                                                                                                               |
| 4" 1/2" ring brown flapper 10285 336 010724 Skid (gaylord) 722048102859                                                                                                                                                                                                                                                                                                                                                                                                                                                                                                                                                                                                                                                       |
| 1 1/2 1116 Stotil Happer 10200 000 010/21 Olia (gaylora) /22040102000                                                                                                                                                                                                                                                                                                                                                                                                                                                                                                                                                                                                                                                         |
| 3" 11" white flapper 11243 8 111243 Bulk 722048112438 •                                                                                                                                                                                                                                                                                                                                                                                                                                                                                                                                                                                                                                                                       |
| 3" 11" brown flapper 11378 8 111378 Bulk 722048113787 •                                                                                                                                                                                                                                                                                                                                                                                                                                                                                                                                                                                                                                                                       |
| 4" 11" white flapper 10113 6 010179 Display Tray 722048101135 •                                                                                                                                                                                                                                                                                                                                                                                                                                                                                                                                                                                                                                                               |
| 4" 11" white flapper 10164 8 110164 Display Card 722048101647 •                                                                                                                                                                                                                                                                                                                                                                                                                                                                                                                                                                                                                                                               |
| 4" 11" white flapper 10113 8 110113 Bulk 722048101135 •                                                                                                                                                                                                                                                                                                                                                                                                                                                                                                                                                                                                                                                                       |
| 4" 11" white flapper 10330 4 110330 Ind. Box 722048103306 •                                                                                                                                                                                                                                                                                                                                                                                                                                                                                                                                                                                                                                                                   |
| 4" 11" brown flapper 10410 8 110410 Display Card 722048104105 •                                                                                                                                                                                                                                                                                                                                                                                                                                                                                                                                                                                                                                                               |
| 4" 11" brown flapper 10177 6 110177 Display Tray 722048101777 •                                                                                                                                                                                                                                                                                                                                                                                                                                                                                                                                                                                                                                                               |
| 4" 11" brown flapper 10284 8 110284 Bulk 722048102842 •                                                                                                                                                                                                                                                                                                                                                                                                                                                                                                                                                                                                                                                                       |
| 4" 11" brown flapper 10332 4 110332 Ind. Box 722048103320 •                                                                                                                                                                                                                                                                                                                                                                                                                                                                                                                                                                                                                                                                   |
| replacement flapper white 12701 100 112701 Bulk 722048127012                                                                                                                                                                                                                                                                                                                                                                                                                                                                                                                                                                                                                                                                  |
| replacement flapper brown 12703 100 112703 Bulk 722048127036                                                                                                                                                                                                                                                                                                                                                                                                                                                                                                                                                                                                                                                                  |
| aluminum trim plate silver 10126 100 110126 Bulk 722048101265                                                                                                                                                                                                                                                                                                                                                                                                                                                                                                                                                                                                                                                                 |
| aluminum trim plate silver 10122 100 110122 Bulk 722048101227                                                                                                                                                                                                                                                                                                                                                                                                                                                                                                                                                                                                                                                                 |
| aluminum trim plate silver mntng holes 10912 100 110912 Bulk 722048109124                                                                                                                                                                                                                                                                                                                                                                                                                                                                                                                                                                                                                                                     |