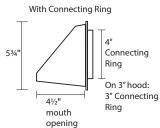

## PRODUCT SPECIFICATIONS

- Polypropylene molded plastic
- Free swinging back draft flapper
- Aluminum trim plate
- Fully asssembled aluminum tailpipe
- 4 mounting holes

3" tailpipe

opening

Aluminum Trim Plate  $5\frac{5}{8}$ " x  $5\frac{5}{8}$ " square 4" hood has 4" diameter hole

3" hood has 3" diameter hole