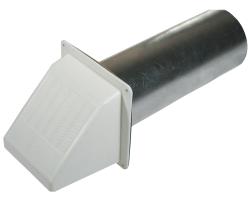

## **PWM620 PLASTIC WIDE MOUTH HOOD**

## PRODUCT SPECIFICATIONS

- Polypropylene molded plastic
- Free swinging back draft flapper
- Aluminum trim plate
- Fully asssembled aluminum tailpipe
- 4 mounting holes

3" tailpipe

opening

Aluminum Trim Plate  $5\frac{5}{8}$ " x  $5\frac{5}{8}$ " square 4" hood has 4" diameter hole