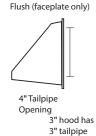

## PRODUCT SPECIFICATIONS

- Polypropylene molded plastic
- Free swinging back draft flapper
- Aluminum trim plate
- Fully asssembled aluminum tailpipe
- 4 mounting holes

3" tailpipe

opening

Aluminum Trim Plate  $5\frac{5}{8}$ " x  $5\frac{5}{8}$ " square 4" hood has 4" diameter hole

3" hood has 3" diameter hole